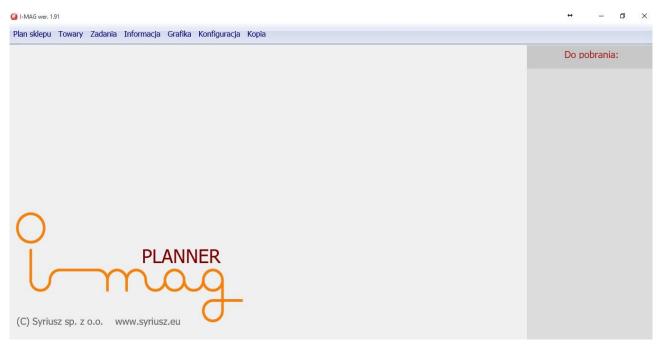

After starting the **i-mag Planner** programme it enables to select options discussed in the subsequent chapters.

# 8 Tasks

After starting the programme there is a list of imag files prepared (by the storage programme) to be added to the programme

| Do          | pobrania:   |         |
|-------------|-------------|---------|
| 2015-01-29  | godz. 12:30 | )       |
| nowosci.ima |             | Pobierz |
| 2015-01-29  | godz. 12:30 | )       |
| test.ima    |             | Pobierz |
| 2015-01-29  | godz. 12:30 | )       |
| test1.ima   |             | Pobierz |
| 2015-01-29  | godz. 12:30 | )       |
| test2.ima   |             | Pobierz |
|             |             |         |

On the file list there is a name, date and time of creating the file.

The list is automatically refreshed in the moment when a new file appears.

To add a file, we need to select the Download button Pobierz

The programme will signalise adding the file by a sound and the file will disappear from the file list.

After selecting the Tasks option from the programme main menu, the task list appears on the screen.