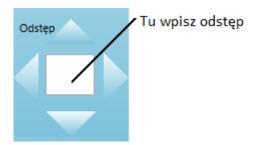

It is possible to enlarge or reduce the store plan using the mouse scrolling button. Moving the store plan takes place after "catching" it with a mouse and moving.

To be able to position the racks quicker and more accurately in the required distance from each other we select a rack and on the right-hand side of the screen in the checkbox Distance we enter the required value and the direction. The neighbouring rack will be moved by this distance.