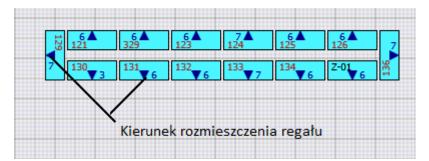

# 2 Store plan

This option is used to create the store plan and place the store racks according to the real placement in the store.

After selecting it, a window with a scale appears on the screen (as a graph paper) where we can array racks. Each small square corresponds to 10 cm and a big one equals 1 m. On the right hand side of the window there is a tool used to define the size of the rack (with the accuracy of up to 5 cm) and the number of shelves. Underneath there is a tool to set the distance between the racks. In the bottom right hand corner there is a tool used to turn the rack on the store map and to delete the rack from the map. Under the map there is a colourful legend allowing to assign a colour to particular departments in the store.

After highlighting the rack on the map we can change its dimensions and the number of shelves.

If we need to move the rack we need to move it into the required place after clicking and pressing the left mouse button. The arrow direction shows us which direction the rack is placed towards.

It is possible to enlarge or reduce the store plan using the mouse scrolling button. Moving the store plan takes place after "catching" it with a mouse and moving.

To be able to position the racks quicker and more accurately in the required distance from each other we select a rack and on the right-hand side of the screen in the checkbox Distance we enter the required value and the direction. The neighbouring rack will be moved by this distance.