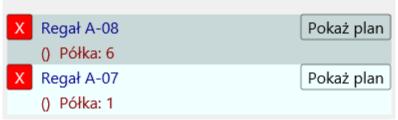

- the Show plan button, situated on the right, is used to localise the rack on the store map.

Syriusz sp. z o.o.

After clicking it the store Plan is displayed with a centred selected rack.

Additionally, in this place, it is possible to delete the product assignment to a given rack. In order to do it we need to click X on the red background. The programme will ask for confirming the operation and if it is confirmed, it will delete the product assigned to the rack.

| TRAKT | OR ROLNICZY                                                             |       |        |
|-------|-------------------------------------------------------------------------|-------|--------|
| _     | gał A-08                                                                | Pokaz | ż plan |
| X Reg | Półka: 6<br>gał A-07<br>Półka: 1                                        | Pokaz | ż plan |
| 0 F   |                                                                         | ×     |        |
|       | Confirm                                                                 |       |        |
|       | Regał A-07, półka 1<br>towar TRAKTOR ROLNICZY<br>Usunąć towar z półki ? | (     |        |
|       | Tak Nie                                                                 |       |        |