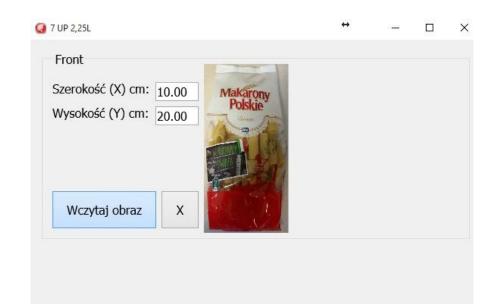

- Products beyond the shelves – after selecting it, products which have not been assigned to a rack will be displayed.

**Front 10.00 x 15.00 cm** The button is used to precisely describe the position and appearance of the product on the shelf. After clicking there is a window with a possibility to add graphics to a given product, adding dimensions.