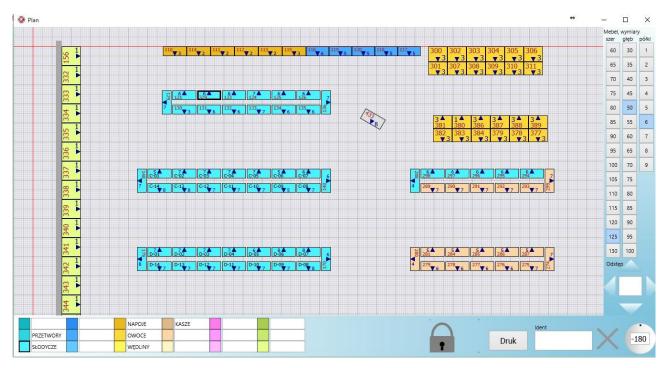

# 2 Store plan

This option is used to create the store plan and place the store racks according to the real placement in the store.

After selecting it, a window with a scale appears on the screen (as a graph paper) where we can array racks. Each small square corresponds to 10 cm and a big one equals 1 m. On the right hand side of the window there is a tool used to define the size of the rack (with the accuracy of up to 5 cm) and the number of shelves. Underneath there is a tool to set the distance between the racks. In the bottom right hand corner there is a tool used to turn the rack on the store map and to delete the rack from the map. Under the map there is a colourful legend allowing to assign a colour to particular departments in the store.

# Adding and changing a rack

We put the racks on the store plan according to their sizes and position in the store. To be able to put a rack on our plan we need to select its dimensions and the number of shelves on the right-hand side of the screen and then click in the right place on the main screen using the right mouse button.

| Mebel, wymiary |      |       |  |  |
|----------------|------|-------|--|--|
| szer           | głęb | półki |  |  |
| 60             | 30   | 1     |  |  |
| 65             | 35   | 2     |  |  |
| 70             | 40   | з     |  |  |
| 75             | 45   | 4     |  |  |
| 80             | 50   | 5     |  |  |
| 85             | 55   | 6     |  |  |
| 90             | 60   | 7     |  |  |
| 95             | 65   | 8     |  |  |
|                |      |       |  |  |

After highlighting the rack on the map we can change its dimensions and the number of shelves.

If we need to move the rack we need to move it into the required place after clicking and pressing the left mouse button. The arrow direction shows us which direction the rack is placed towards.

at the bottom of the screen we can change the direction of the position of the rack by moving the black dot around the circle.

The **Ident** checkbox is used to give a rack identification to be able to identify the searched rack easier and quicker.

The racks on the store plan may be marked with colours and in order to do that we click on the rack which is of our interest and we select the required colour at the bottom of the screen. On the right-hand side of the colour we can enter the name of the rack or describe what a given colour means on our plan, e.g. freezers, vegetables, baker's goods, etc....

It is possible to enlarge or reduce the store plan using the mouse scrolling button. Moving the store plan takes place after "catching" it with a mouse and moving.

To be able to position the racks quicker and more accurately in the required distance from each other we select a rack and on the right-hand side of the screen in the checkbox Distance we enter the required value and the direction. The neighbouring rack will be moved by this distance.